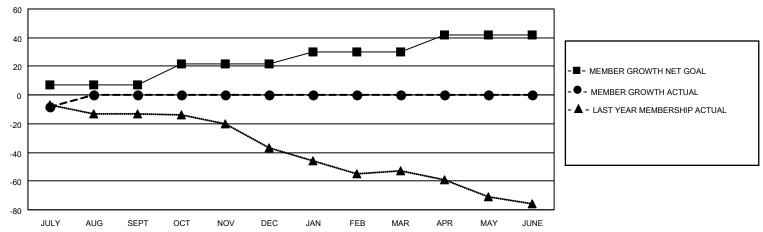

## District 8 N

| Clubs         |               |             |               | Members               |                        |                         |                                                    |  |
|---------------|---------------|-------------|---------------|-----------------------|------------------------|-------------------------|----------------------------------------------------|--|
|               | RESULTS FOR   | R 2021-2022 |               | RESULTS FOR 2021-2022 |                        |                         |                                                    |  |
| QUARTER       | NEW CLUB GOAL | NEW CLUBS   | DROPPED CLUBS | QUARTER MEME          | BER GROWTH NET<br>GOAL | MEMBER GROWTH<br>ACTUAL | DROPPED<br>MEMBERS ACTUAL<br>(including transfers) |  |
| JULY/AUG/SEPT | 0             | 0           | 0             | JULY/AUG/SEPT         | 7                      | 2                       | 10                                                 |  |
| OCT/NOV/DEC   | 1             | 0           | 0             | OCT/NOV/DEC           | 15                     | 0                       | 0                                                  |  |
| JAN/FEB/MAR   | 0             | 0           | 0             | JAN/FEB/MAR           | 8                      | 0                       | 0                                                  |  |
| APR/MAY/JUNE  | 0             | 0           | 0             | APR/MAY/JUNE          | 12                     | 0                       | 0                                                  |  |

#### GOALS AND ACTUAL MEMBERS CUMULATIVE

| DROPPED CLUBS: 0 |    | 2 CLUBS OF 35 ADDED 1 OR MORE<br>NEW MEMBERS | GENDER DISTRIBUTION  MALE 621 (73.40%) |              |     |
|------------------|----|----------------------------------------------|----------------------------------------|--------------|-----|
| DROPPED MEMBERS  |    |                                              | FEMALE                                 | 225 (26.60%) |     |
| DECEASED         | 3  | CLICK HERE FOR CUMULATIVE                    | TOTAL FAMILY UNIT MEMBERS              |              | 143 |
| CLUB CANCELLED 0 |    | MEMBERSHIP DATA                              | FAMILY MEMBERS BAYING HALE             |              | 75  |
| OTHER            | 7  |                                              | FAMILY MEMBERS PAYING HALF DUES        |              | 73  |
| TOTAL            | 10 |                                              | 000                                    |              |     |